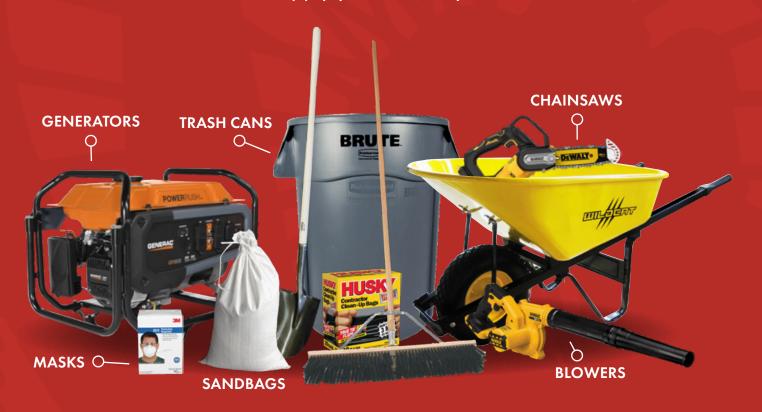

# WE'RE HERE FOR YOU

All 11 Ganahl Lumber locations are well-stocked with generators, cleanup supplies, tools, safety gear, and more to supply your recovery efforts.

**TEMPORARY POWER BOXES, STRAW WATTLE & MORE** 

#### **Equipment**

**Plate Compactors** 

High Steppers (jumpin jacks)

Skil Saws

**Cutoff Saws** 

**Cutoff Blades** 

**Reciprocating Blades** 

Chainsaws and Accessories

Wheelbarrows

Electric Breaker/Demo Hammer

**Demo Blades** 

**Sledgehammers** 

Grinders

Generators

Chain Hoists, bolt cutters and bottle jacks

**Power Washers** 

## Safety

**Dust Masks** 

Ear Plugs

Safety Glasses and Goggles

Straw and Hard Hats

Gloves

Silica Vacuums

**HEPA Vacuums** 