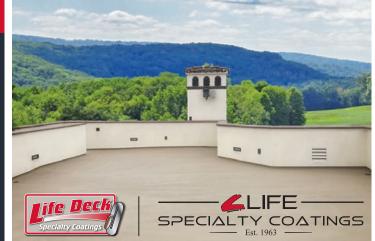

# AL WATERPROOFING SYSTEM

The Life Deck® AL (Acrylic Lath) ICC-ESR 2701 Waterproof Decking System is the industry-leading Class "A" Fire Resistant System for plywood decks.

#### **ADVANTAGES:**

☑ Unmatched Strength & Durability ☑ Fast Access After Installation ☞ Safe Anti-Skid Textured Finish

🗹 Long Term Warranty Excellent Sound Reduction r Tough Final Coat is UV Resistant

#### **APPLICATIONS:**

☑ Balcony Decks Patio Covers

☑ Breezeways

☑ Corridors ☑ Stairways I High Foot Traffic Areas

THE INDUSTRY LEADER FOR DECK COATINGS